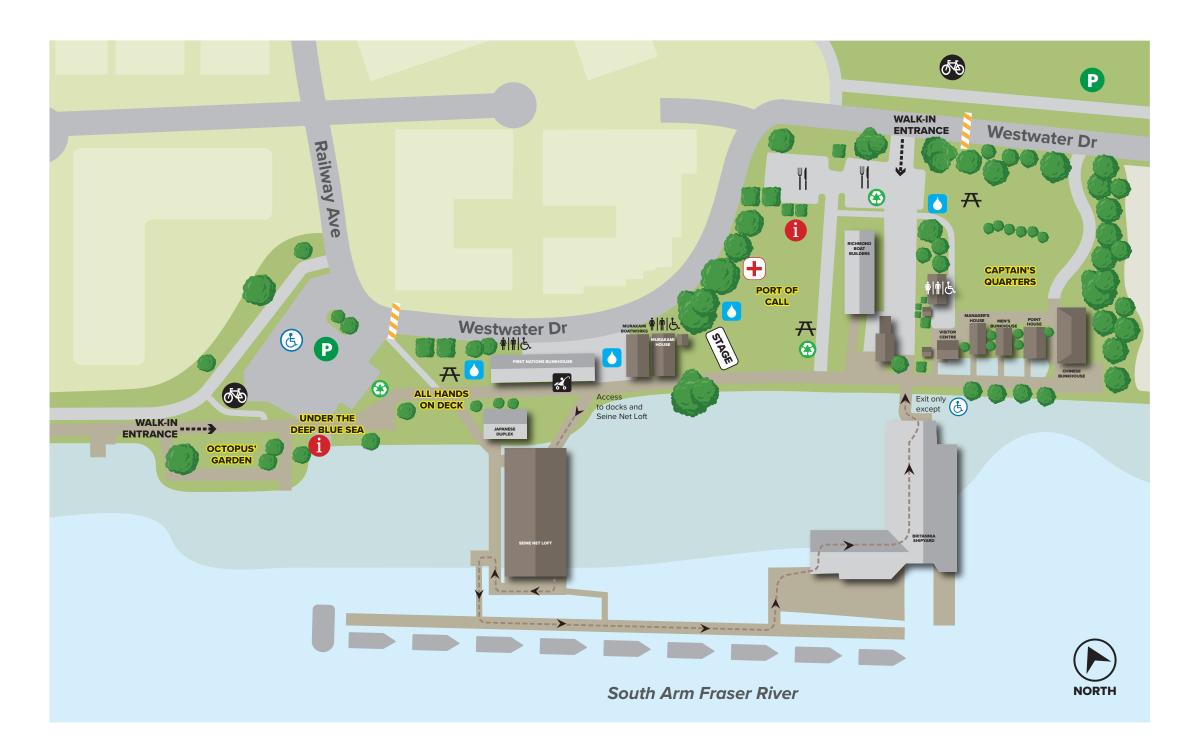

## Legend

Washrooms

- Information A Booth
- (+)First Aid
- Water Station
- ΨĮ Food Vendors
- ক্ষ Bike Rack

- **A** Picnic Tables
- **Traffic closure**

NAME Zones

( Accessible parking.

While most of Britannia Shipyards is accessible, some heritage buildings have doors that may be too narrow for some wider wheelchairs.

Due to the tides, the ramps to the docks are very steep during the day. Wheelchair access is available at own discretion, 2–6pm.

The Shipyard Building and Seine Net Loft are accessible to wheelchairs all day.

- 🐼 Keep this heritage site clean and use the Zero Waste Stations. You are also invited to refill your own water bottle at the water stations on site.

Stroller Parking Due to steep ramps, strollers are not allowed onto the dock. Please park them at the stroller parking before going into the Seine Net Loft.